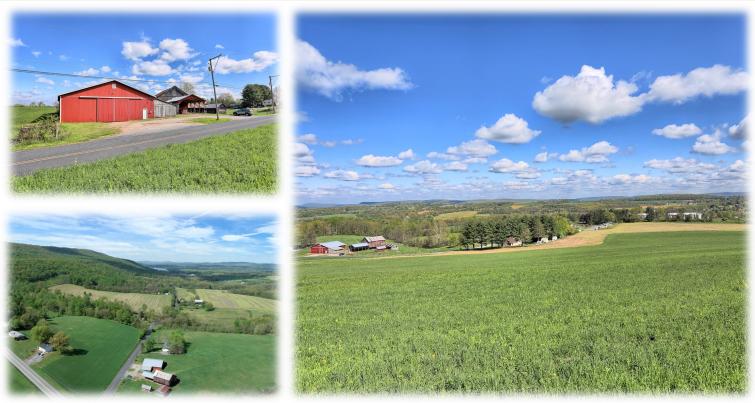

## Township: Halifax • Taxes: \$7252.00 • Tax Parcel: 029-031-009-000-0000

**Property Description:** 81 Acre farm with great producing farmland (No House), approx 65 Acres tillable, 15 acres woodland, equipment buildings, bank barn, hay storage and public water running through the property. Great location to build your dream home or new residential development. Property will be offered in two separate parcels.

**Parcel #1** approx 45.5 acres (approx 40 acres tillable & 5 acres woodland) **Parcel #2;** approx 36.8 acres (21 acres tillable, 12 acres woodland), 60x60 equipment building, 42x52 bank barn, 32x42 hay storage building