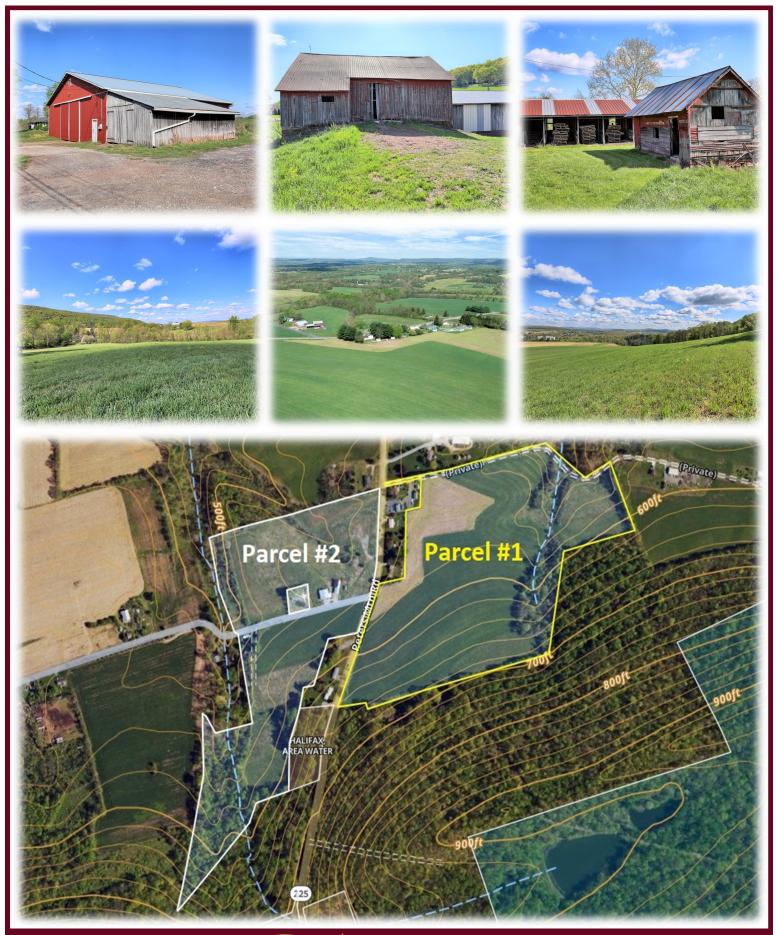

## Township: Halifax • Taxes: \$7252.00 • Tax Parcel: 029-031-009-000-0000

**Property Description:** 81 Acre farm with great producing farmland (No House), approx 65 Acres tillable, 15 acres woodland, equipment buildings, bank barn, hay storage and public water running through the property. Great location to build your dream home or new residential development. Property will be offered in two separate parcels.

**Parcel #1** approx 45.5 acres (approx 40 acres tillable & 5 acres woodland) **Parcel #2;** approx 36.8 acres (21 acres tillable, 12 acres woodland), 60x60 equipment building, 42x52 bank barn, 32x42 hay storage building