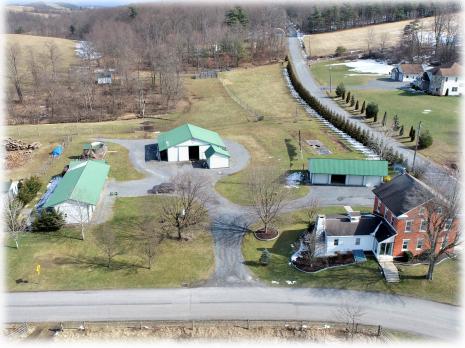

**Property Description:** 33.5 Acre beautiful Farm in great condition, nestled in a peaceful valley with a small stream, mature landscaping, large brick farm house w/ summer kitchen, 24x48 4 - bay detached garage, 24x60 3 - bay shop with 8 - 5x8 run dog kennels, 38x40 w/ 5 - stall horse barn w/ 6 foot overhangs, 14x14 shed, 12x20 insulated shed, 13 acres tillable with half currently in pasture, additional 6 acres in pasture, 13 acres in woodland with small stream, food plot and great hunting, Brick house has an eat-in kitchen, living room, 4 - bedrooms, 2 1/2 bathrooms, mudroom, office, full basement, attic, nice front and back porch.

<u>Note:</u> Farm was previously a deer farm with some deer fencing still in place. Great opportunity to purchase a farm in great condition and located in a peaceful valley in a great area of Northumberland. You don't want to miss this opportunity. Sellers are looking to relocate and motivated to sell.