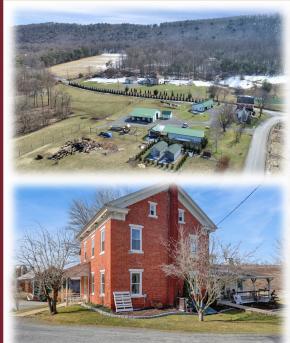

**Property Description:** 33.5 Acre beautiful Farm in great condition, nestled in a peaceful valley with a small stream, mature landscaping, large brick farm house w/ summer kitchen, 24x48 4 - bay detached garage, 24x60 3 - bay shop with 8 - 5x8 run dog kennels, 38x40 w/ 5 - stall horse barn w/ 6 foot overhangs, 14x14 shed, 12x20 insulated shed, 13 acres tillable with half currently in pasture, additional 6 acres in pasture, 13 acres in woodland with small stream, food plot and great hunting, Brick house has an eat-in kitchen, living room, 4 - bedrooms, 2 1/2 bathrooms, mudroom, office, full basement, attic, nice front and back porch.

<u>Note:</u> Farm was previously a deer farm with some deer fencing still in place. Great opportunity to purchase a farm in great condition and located in a peaceful valley in a great area of Northumberland. You don't want to miss this opportunity. Sellers are looking to relocate and motivated to sell.