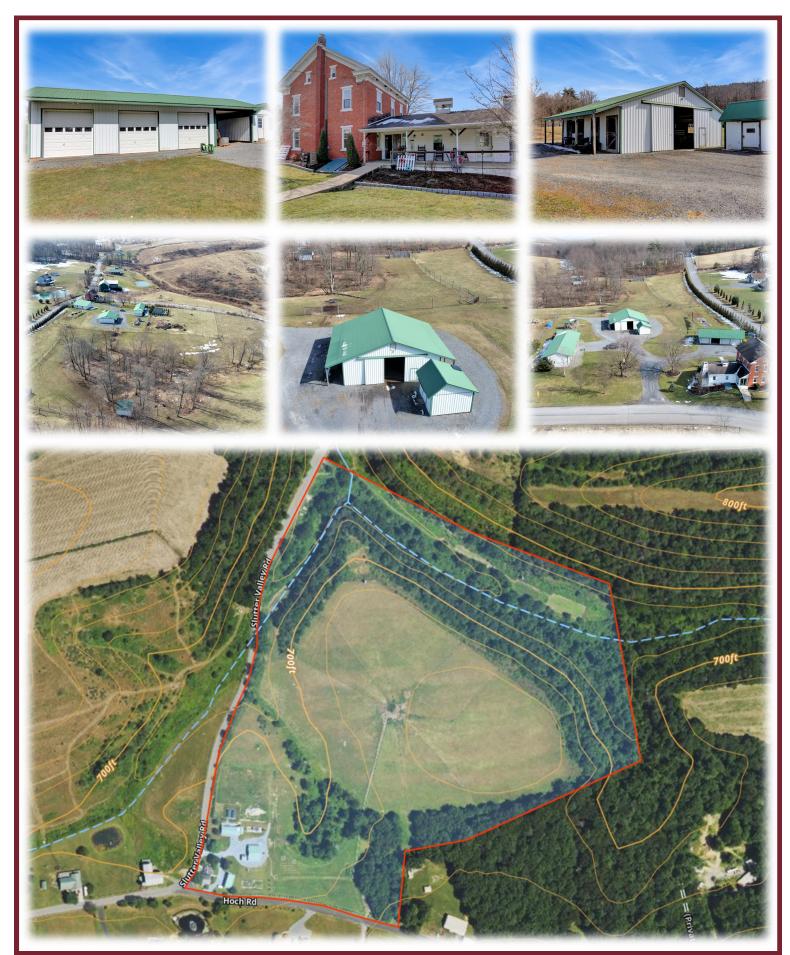

## Real Estate Auction

33.5 Acre Farm in Northumberland County, PA

Saturday, April 20, 2024 @ 12 PM

113 Hoch Rd. Dornsife, PA 17823

**Township:** Washington • **Taxes:** \$2089.00 • **Tax Parcel:** 059-00-097-089-1

**Property Description:** 33.5 Acre beautiful Farm in great condition, nestled in a peaceful valley with a small stream, mature landscaping, large brick farm house w/ summer kitchen, 24x48 4 - bay detached garage, 24x60 3 - bay shop with 8 - 5x8 run dog kennels, 38x40 w/ 5 - stall horse barn w/ 6 foot overhangs, 14x14 shed, 12x20 insulated shed, 13 acres tillable with half currently in pasture, additional 6 acres in pasture, 13 acres in woodland with small stream, food plot and great hunting, Brick house has an eat-in kitchen, living room, 4 - bedrooms, 2 1/2 bathrooms, mudroom, office, full basement, attic, nice front and back porch.

<u>Note:</u> Farm was previously a deer farm with some deer fencing still in place. Great opportunity to purchase a farm in great condition and located in a peaceful valley in a great area of Northumberland. You don't want to miss this opportunity. Sellers are looking to relocate and motivated to sell.