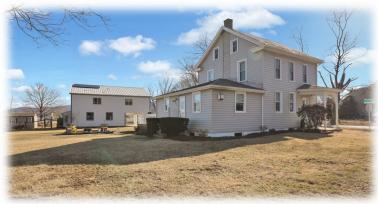

## 2.5 Acre Homestead

- Lebanon County, PA -

2734 Heidelburg Ave Newmanstown, PA 17073

Auction: Tuesday, April 22, 2025 @ 6PM

2.5 acre Homestead with an updated 4 bedroom house, 1st floor bedroom, full attic, basement, newer cherry cabinets, propane appliances, nice poly deck, 40'x40' 2 - stall horse barn with garage & full 2nd floor, large pasture & garden, large backyard, 1000 gal propane tank, garden shed, 1+ acres pasture, approx 1/4 mile from State Game Lands #46 & 1 mile from Lancaster County.