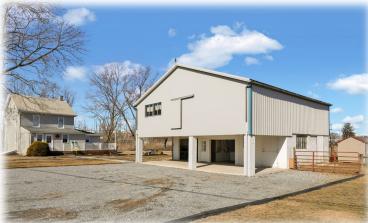

## 2.5 Acre Homestead

- Lebanon County, PA -

2734 Heidelburg Ave Newmanstown, PA 17073

Auction: Tuesday, April 22, 2025 @ 6PM

2.5 acre Homestead with an updated 4 bedroom house, 1st floor bedroom, full attic, basement, newer cherry cabinets, propane appliances, nice poly deck, 40'x40' 2 - stall horse barn with garage & full 2nd floor, large pasture & garden, large backyard, 1000 gal propane tank, garden shed, 1+ acres pasture, approx 1/4 mile from State Game Lands #46 & 1 mile from Lancaster County.