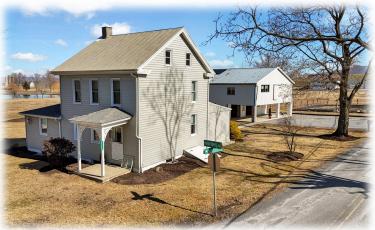

## 2.5 Acre Homestead

- Lebanon County, PA -

2734 Heidelburg Ave Newmanstown, PA 17073

Auction: Tuesday, April 22, 2025 @ 6PM

2.5 acre Homestead with an updated 4 bedroom house, 1st floor bedroom, full attic, basement, newer cherry cabinets, propane appliances, nice poly deck, 40'x40' 2 - stall horse barn with garage & full 2nd floor, large pasture & garden, large backyard, 1000 gal propane tank, garden shed, 1+ acres pasture, approx 1/4 mile from State Game Lands #46 & 1 mile from Lancaster County.