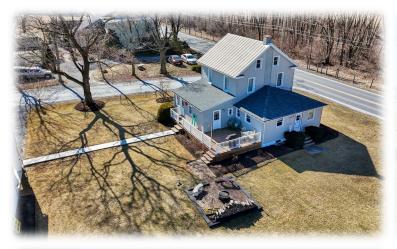

## 2.5 Acre Homestead

- Lebanon County, PA -

2734 Heidelburg Ave Newmanstown, PA 17073

Auction: Tuesday, April 22, 2025 @ 6PM

2.5 acre Homestead with an updated 4 bedroom house, 1st floor bedroom, full attic, basement, newer cherry cabinets, propane appliances, nice poly deck, 40'x40' 2 - stall horse barn with garage & full 2nd floor, large pasture & garden, large backyard, 1000 gal propane tank, garden shed, 1+ acres pasture, approx 1/4 mile from State Game Lands #46 & 1 mile from Lancaster County.