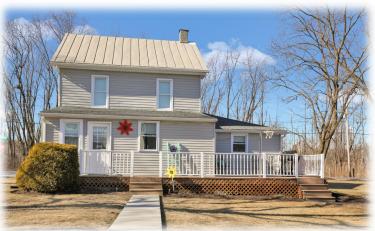

## 2.5 Acre Homestead

- Lebanon County, PA -

2734 Heidelburg Ave Newmanstown, PA 17073

Auction: Tuesday, April 22, 2025 @ 6PM

2.5 acre Homestead with an updated 4 bedroom house, 1st floor bedroom, full attic, basement, newer cherry cabinets, propane appliances, nice poly deck, 40'x40' 2 - stall horse barn with garage & full 2nd floor, large pasture & garden, large backyard, 1000 gal propane tank, garden shed, 1+ acres pasture, approx 1/4 mile from State Game Lands #46 & 1 mile from Lancaster County.