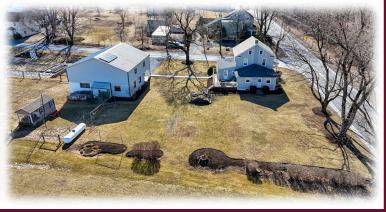

## 2.5 Acre Homestead

- Lebanon County, PA -

2734 Heidelburg Ave Newmanstown, PA 17073

Auction: Tuesday, April 22, 2025 @ 6PM

2.5 acre Homestead with an updated 4 bedroom house, 1st floor bedroom, full attic, basement, newer cherry cabinets, propane appliances, nice poly deck, 40'x40' 2 - stall horse barn with garage & full 2nd floor, large pasture & garden, large backyard, 1000 gal propane tank, garden shed, 1+ acres pasture, approx 1/4 mile from State Game Lands #46 & 1 mile from Lancaster County.