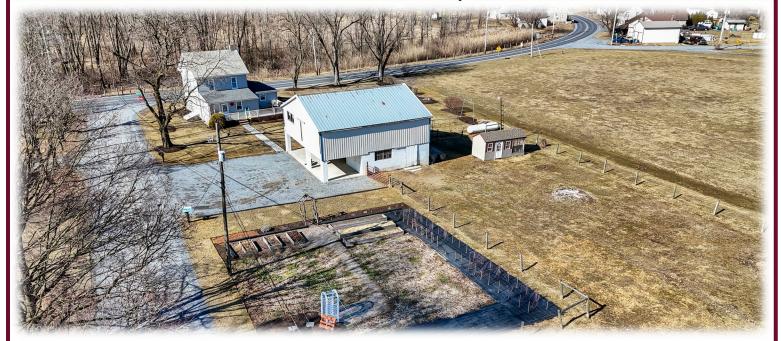

## 2.5 Acre Homestead

- Lebanon County, PA -

2734 Heidelburg Ave Newmanstown, PA 17073

Auction: Tuesday, April 22, 2025 @ 6PM

2.5 acre Homestead with an updated 4 bedroom house, 1st floor bedroom, full attic, basement, newer cherry cabinets, propane appliances, nice poly deck, 40'x40' 2 - stall horse barn with garage & full 2nd floor, large pasture & garden, large backyard, 1000 gal propane tank, garden shed, 1+ acres pasture, approx 1/4 mile from State Game Lands #46 & 1 mile from Lancaster County.