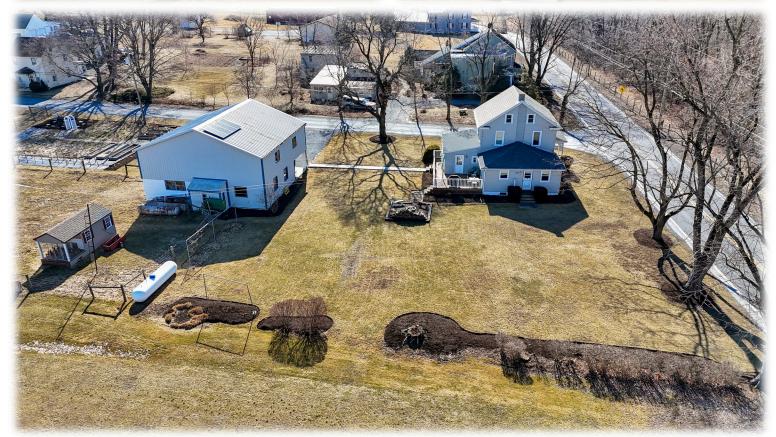

## 2.5 Acre Homestead

- Lebanon County, PA -

2734 Heidelburg Ave Newmanstown, PA 17073

Auction: Tuesday, April 22, 2025 @ 6PM

2.5 acre Homestead with an updated 4 bedroom house, 1st floor bedroom, full attic, basement, newer cherry cabinets, propane appliances, nice poly deck, 40'x40' 2 - stall horse barn with garage & full 2nd floor, large pasture & garden, large backyard, 1000 gal propane tank, garden shed, 1+ acres pasture, approx 1/4 mile from State Game Lands #46 & 1 mile from Lancaster County.