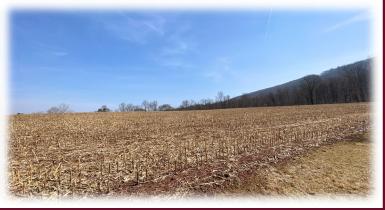

## 26.5 Acres Land

- Northumberland County, PA -

880 Little Mountain Rd Sunbury, PA 17801

Auction: Wednesday, May 14, 2025 @ 1PM

26.5 Acre parcel of land with approx. 9 acres tillable and 17 acres woodland, large bank barn which has recently had the roof and a lot of the siding replaced, two smaller sheds. The property is located along a quiet road on a small ridge that is pretty flat and close to intermediate routes. Great location to build a house. Electricity at the property.