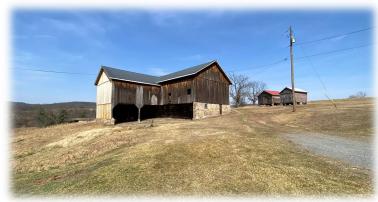

## 26.5 Acres Land

- Northumberland County, PA -

880 Little Mountain Rd Sunbury, PA 17801

Auction: Wednesday, May 14, 2025 @ 1PM

26.5 Acre parcel of land with approx. 9 acres tillable and 17 acres woodland, large bank barn which has recently had the roof and a lot of the siding replaced, two smaller sheds. The property is located along a quiet road on a small ridge that is pretty flat and close to intermediate routes. Great location to build a house. Electricity at the property.