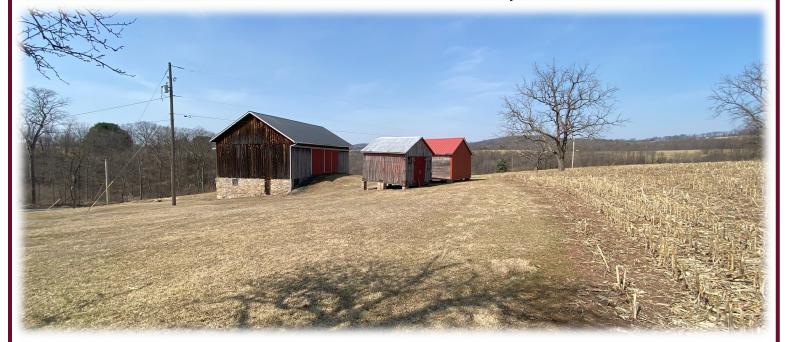

## 26.5 Acres Land

- Northumberland County, PA -

880 Little Mountain Rd Sunbury, PA 17801

Auction: Wednesday, May 14, 2025 @ 1PM

26.5 Acre parcel of land with approx. 9 acres tillable and 17 acres woodland, large bank barn which has recently had the roof and a lot of the siding replaced, two smaller sheds. The property is located along a quiet road on a small ridge that is pretty flat and close to intermediate routes. Great location to build a house. Electricity at the property.