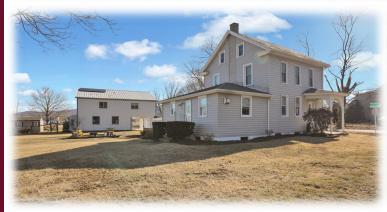

## 2.5 Acre Homestead

- Lebanon County, PA -

2737 Heidelburg Ave (RT 897) Newmanstown, PA 17073 Auction: Tuesday, April 22, 2025 @ 6PM

2.5 acre Homestead with a 4 bedroom house, 1st floor bedroom, full attic, basement, cherry cabinets, nice poly deck, 40'x40' 2 - stall horse barn with garage & full 2nd floor, large pasture & garden, large backyard, propane appliances, 1000 gal propane tank, garden shed, approx. 1 mile from Lancaster County line.