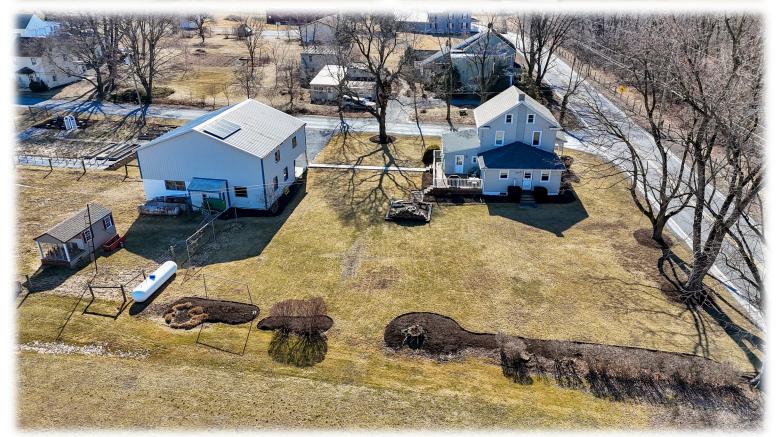

## 2.5 Acre Homestead

- Lebanon County, PA -

2737 Heidelburg Ave (RT 897) Newmanstown, PA 17073 Auction: Tuesday, April 22, 2025 @ 6PM

2.5 acre Homestead with a 4 bedroom house, 1st floor bedroom, full attic, basement, cherry cabinets, nice poly deck, 40'x40' 2 - stall horse barn with garage & full 2nd floor, large pasture & garden, large backyard, propane appliances, 1000 gal propane tank, garden shed, approx. 1 mile from Lancaster County line.