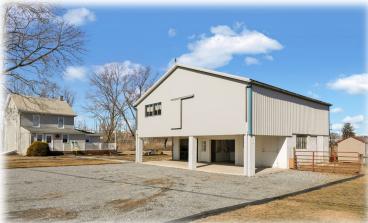

## 2.5 Acre Homestead

- Lebanon County, PA -

2737 Heidelburg Ave (RT 897) Newmanstown, PA 17073 Auction: Tuesday, April 22, 2025 @ 6PM

2.5 acre Homestead with a 4 bedroom house, 1st floor bedroom, full attic, basement, cherry cabinets, nice poly deck, 40'x40' 2 - stall horse barn with garage & full 2nd floor, large pasture & garden, large backyard, propane appliances, 1000 gal propane tank, garden shed, approx. 1 mile from Lancaster County line.