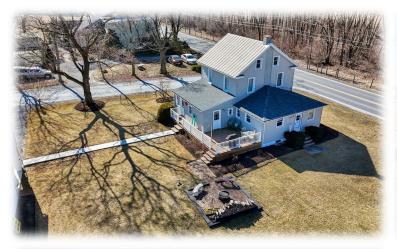

## 2.5 Acre Homestead

- Lebanon County, PA -

2737 Heidelburg Ave (RT 897) Newmanstown, PA 17073 Auction: Tuesday, April 22, 2025 @ 6PM

2.5 acre Homestead with a 4 bedroom house, 1st floor bedroom, full attic, basement, cherry cabinets, nice poly deck, 40'x40' 2 - stall horse barn with garage & full 2nd floor, large pasture & garden, large backyard, propane appliances, 1000 gal propane tank, garden shed, approx. 1 mile from Lancaster County line.