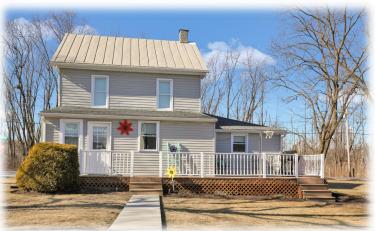

## 2.5 Acre Homestead

- Lebanon County, PA -

2737 Heidelburg Ave (RT 897) Newmanstown, PA 17073 Auction: Tuesday, April 22, 2025 @ 6PM

2.5 acre Homestead with a 4 bedroom house, 1st floor bedroom, full attic, basement, cherry cabinets, nice poly deck, 40'x40' 2 - stall horse barn with garage & full 2nd floor, large pasture & garden, large backyard, propane appliances, 1000 gal propane tank, garden shed, approx. 1 mile from Lancaster County line.