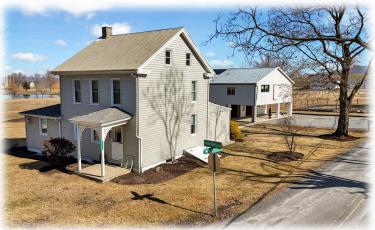

## 2.5 Acre Homestead

- Lebanon County, PA -

2737 Heidelburg Ave (RT 897) Newmanstown, PA 17073 Auction: Tuesday, April 22, 2025 @ 6PM

2.5 acre Homestead with a 4 bedroom house, 1st floor bedroom, full attic, basement, cherry cabinets, nice poly deck, 40'x40' 2 - stall horse barn with garage & full 2nd floor, large pasture & garden, large backyard, propane appliances, 1000 gal propane tank, garden shed, approx. 1 mile from Lancaster County line.