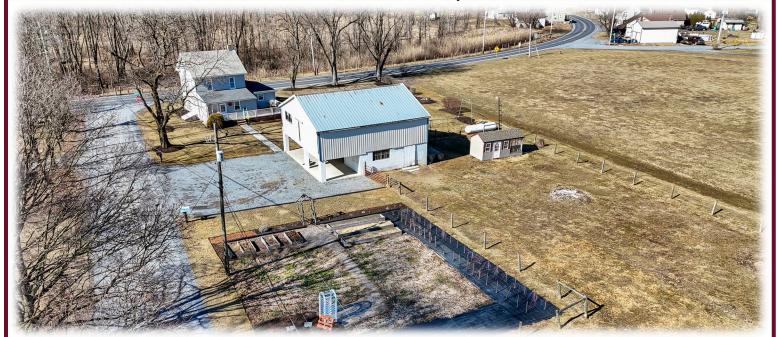

## 2.5 Acre Homestead

- Lebanon County, PA -

2737 Heidelburg Ave (RT 897) Newmanstown, PA 17073 Auction: Tuesday, April 22, 2025 @ 6PM

2.5 acre Homestead with a 4 bedroom house, 1st floor bedroom, full attic, basement, cherry cabinets, nice poly deck, 40'x40' 2 - stall horse barn with garage & full 2nd floor, large pasture & garden, large backyard, propane appliances, 1000 gal propane tank, garden shed, approx. 1 mile from Lancaster County line.