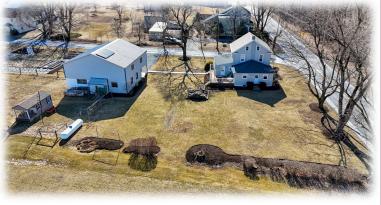

## 2.5 Acre Homestead

- Lebanon County, PA -

2737 Heidelburg Ave (RT 897) Newmanstown, PA 17073 Auction: Tuesday, April 22, 2025 @ 6PM

2.5 acre Homestead with a 4 bedroom house, 1st floor bedroom, full attic, basement, cherry cabinets, nice poly deck, 40'x40' 2 - stall horse barn with garage & full 2nd floor, large pasture & garden, large backyard, propane appliances, 1000 gal propane tank, garden shed, approx. 1 mile from Lancaster County line.