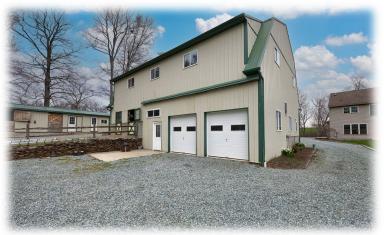

## 3.6 Acre Homestead

- Lancaster County, PA -

214 Brick Mill Rd. Christiana, PA 17509 Auction: Tuesday, June 3, 2025 @ 6PM

3.6 acre Homestead w/4 bedroom house, propane appliances, 1st floor bedroom, gas fireplace, radiant floor heat, 10'x30' patio/deck, 40'x50' barn (30'x40' heated shop, 3 horse stalls, full 2nd floor w/ insulated wood working shop or use as a rec room), solar system, 12'x50' barn (3 horse stalls, feed room, insulated animal pen) 12'x32' shed (2 large dog kennels, storage area), 1000 gal. propane tank, approx. 1.5 acres pasture. The property is partially wooded w/ small stream and located in a quiet neighborhood.