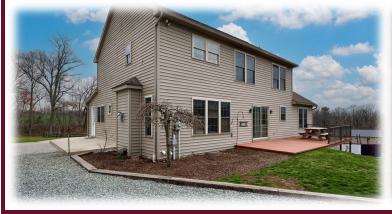

## 3.6 Acre Homestead

- Lancaster County, PA -

214 Brick Mill Rd. Christiana, PA 17509 Auction: Tuesday, June 3, 2025 @ 6PM

3.6 acre Homestead w/4 bedroom house, propane appliances, 1st floor bedroom, gas fireplace, radiant floor heat, 10'x30' patio/deck, 40'x50' barn (30'x40' heated shop, 3 horse stalls, full 2nd floor w/ insulated wood working shop or use as a rec room), solar system, 12'x50' barn (3 horse stalls, feed room, insulated animal pen) 12'x32' shed (2 large dog kennels, storage area), 1000 gal. propane tank, approx. 1.5 acres pasture. The property is partially wooded w/ small stream and located in a quiet neighborhood.