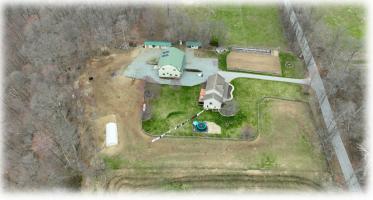

## 3.6 Acre Homestead

- Lancaster County, PA -

214 Brick Mill Rd. Christiana, PA 17509 Auction: Tuesday, June 3, 2025 @ 6PM

3.6 acre Homestead w/4 bedroom house, propane appliances, 1st floor bedroom, gas fireplace, radiant floor heat, 10'x30' patio/deck, 40'x50' barn (30'x40' heated shop, 3 horse stalls, full 2nd floor w/ insulated wood working shop or use as a rec room), solar system, 12'x50' barn (3 horse stalls, feed room, insulated animal pen) 12'x32' shed (2 large dog kennels, storage area), 1000 gal. propane tank, approx. 1.5 acres pasture. The property is partially wooded w/ small stream and located in a quiet neighborhood.