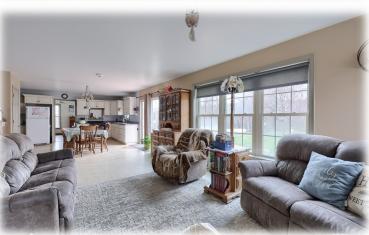

## 3.6 Acre Homestead

- Lancaster County, PA -

214 Brick Mill Rd. Christiana, PA 17509 Auction: Tuesday, June 3, 2025 @ 6PM

3.6 acre Homestead w/4 bedroom house, propane appliances, 1st floor bedroom, gas fireplace, radiant floor heat, 10'x30' patio/deck, 40'x50' barn (30'x40' heated shop, 3 horse stalls, full 2nd floor w/ insulated wood working shop or use as a rec room), solar system, 12'x50' barn (3 horse stalls, feed room, insulated animal pen) 12'x32' shed (2 large dog kennels, storage area), 1000 gal. propane tank, approx. 1.5 acres pasture. The property is partially wooded w/ small stream and located in a quiet neighborhood.