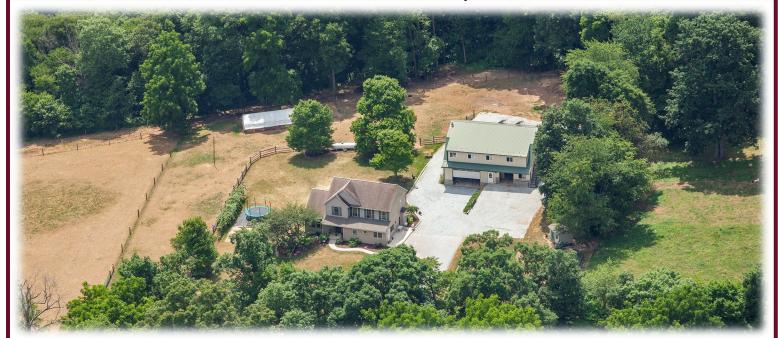

## 3.6 Acre Homestead

- Lancaster County, PA -

214 Brick Mill Rd. Christiana, PA 17509 Auction: Tuesday, June 3, 2025 @ 6PM

3.6 acre Homestead w/4 bedroom house, propane appliances, 1st floor bedroom, gas fireplace, radiant floor heat, 10'x30' patio/deck, 40'x50' barn (30'x40' heated shop, 3 horse stalls, full 2nd floor w/ insulated wood working shop or use as a rec room), solar system, 12'x50' barn (3 horse stalls, feed room, insulated animal pen) 12'x32' shed (2 large dog kennels, storage area), 1000 gal. propane tank, approx. 1.5 acres pasture. The property is partially wooded w/ small stream and located in a quiet neighborhood.