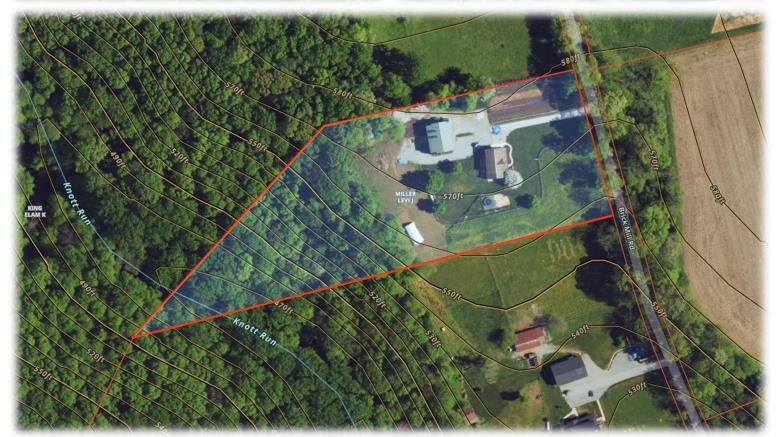

## 3.6 Acre Homestead

- Lancaster County, PA -

214 Brick Mill Rd. Christiana, PA 17509 Auction: Tuesday, June 3, 2025 @ 6PM

3.6 acre Homestead w/4 bedroom house, propane appliances, 1st floor bedroom, gas fireplace, radiant floor heat, 10'x30' patio/deck, 40'x50' barn (30'x40' heated shop, 3 horse stalls, full 2nd floor w/ insulated wood working shop or use as a rec room), solar system, 12'x50' barn (3 horse stalls, feed room, insulated animal pen) 12'x32' shed (2 large dog kennels, storage area), 1000 gal. propane tank, approx. 1.5 acres pasture. The property is partially wooded w/ small stream and located in a quiet neighborhood.