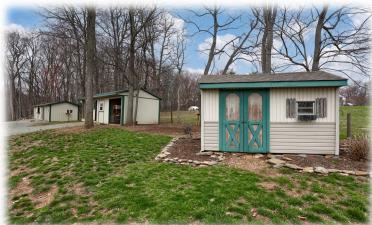

## 3.6 Acre Homestead

- Lancaster County, PA -

214 Brick Mill Rd. Christiana, PA 17509 Auction: Tuesday, June 3, 2025 @ 6PM

3.6 acre Homestead w/4 bedroom house, propane appliances, 1st floor bedroom, gas fireplace, radiant floor heat, 10'x30' patio/deck, 40'x50' barn (30'x40' heated shop, 3 horse stalls, full 2nd floor w/ insulated wood working shop or use as a rec room), solar system, 12'x50' barn (3 horse stalls, feed room, insulated animal pen) 12'x32' shed (2 large dog kennels, storage area), 1000 gal. propane tank, approx. 1.5 acres pasture. The property is partially wooded w/ small stream and located in a quiet neighborhood.