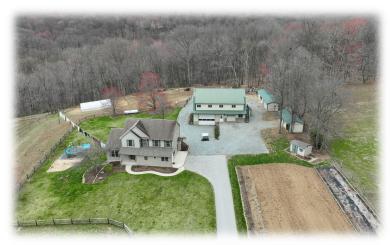

## 3.6 Acre Homestead

- Lancaster County, PA -

214 Brick Mill Rd. Christiana, PA 17509 Auction: Tuesday, June 3, 2025 @ 6PM

3.6 acre Homestead w/4 bedroom house, propane appliances, 1st floor bedroom, gas fireplace, radiant floor heat, 10'x30' patio/deck, 40'x50' barn (30'x40' heated shop, 3 horse stalls, full 2nd floor w/ insulated wood working shop or use as a rec room), solar system, 12'x50' barn (3 horse stalls, feed room, insulated animal pen) 12'x32' shed (2 large dog kennels, storage area), 1000 gal. propane tank, approx. 1.5 acres pasture. The property is partially wooded w/ small stream and located in a quiet neighborhood.