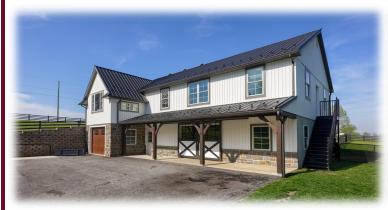

## 3.6 Acre Homestead

- Lancaster County, PA -

720 Stonecrest Drive New Holland, PA 17557

Auction: Tuesday, June 10, 2025 @ 6PM

3.6 acre Homestead w/ 4 bedroom brick house & 2 car garage, finished basement, 32'x56' bank barn (4 horse stalls), 15'x24' garage, 32'x56' heated rec room w/ full kitchen, nice back yard w/ patio, solar system w/ 48 volt inverter, 400 amp batteries, 6k diesel gen set, large pasture, property backs up to woodland. This property is in excellent condition.