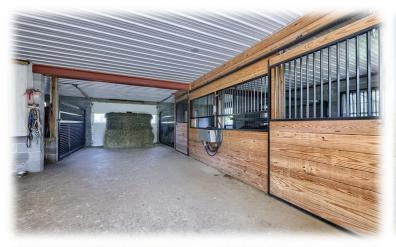

## 3.6 Acre Homestead

- Lancaster County, PA -

720 Stonecrest Drive New Holland, PA 17557

Auction: Tuesday, June 10, 2025 @ 6PM

3.6 acre Homestead w/ 4 bedroom brick house & 2 car garage, finished basement, 32'x56' bank barn (4 horse stalls), 15'x24' garage, 32'x56' heated rec room w/ full kitchen, nice back yard w/ patio, solar system w/ 48 volt inverter, 400 amp batteries, 6k diesel gen set, large pasture, property backs up to woodland. This property is in excellent condition.