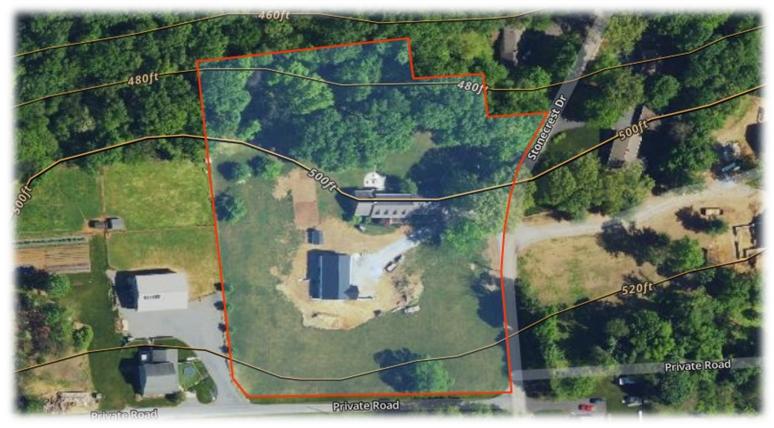

## 3.6 Acre Homestead

- Lancaster County, PA -

720 Stonecrest Drive New Holland, PA 17557

Auction: Tuesday, June 10, 2025 @ 6PM

3.6 acre Homestead w/ 4 bedroom brick house & 2 car garage, finished basement, 32'x56' bank barn (4 horse stalls), 15'x24' garage, 32'x56' heated rec room w/ full kitchen, nice back yard w/ patio, solar system w/ 48 volt inverter, 400 amp batteries, 6k diesel gen set, large pasture, property backs up to woodland. This property is in excellent condition.