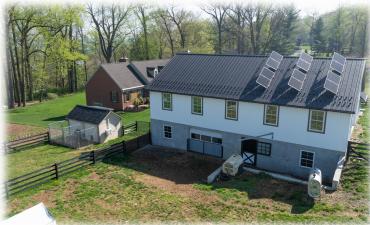

## 3.6 Acre Homestead

- Lancaster County, PA -

720 Stonecrest Drive New Holland, PA 17557

Auction: Tuesday, June 10, 2025 @ 6PM

3.6 acre Homestead w/ 4 bedroom brick house & 2 car garage, finished basement, 32'x56' bank barn (4 horse stalls), 15'x24' garage, 32'x56' heated rec room w/ full kitchen, nice back yard w/ patio, solar system w/ 48 volt inverter, 400 amp batteries, 6k diesel gen set, large pasture, property backs up to woodland. This property is in excellent condition.