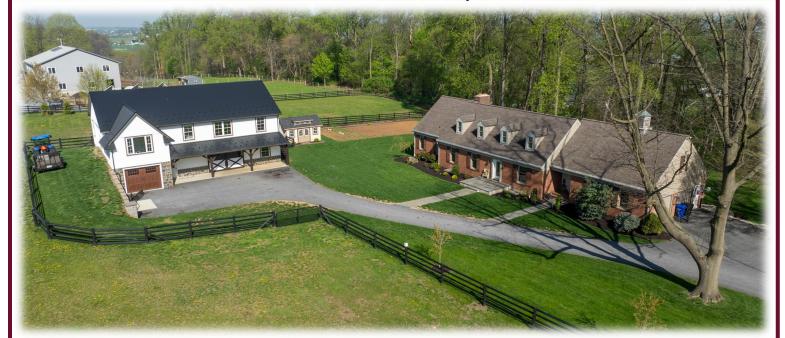

## 3.6 Acre Homestead

- Lancaster County, PA -

720 Stonecrest Drive New Holland, PA 17557

Auction: Tuesday, June 10, 2025 @ 6PM

3.6 acre Homestead w/ 4 bedroom brick house & 2 car garage, finished basement, 32'x56' bank barn (4 horse stalls), 15'x24' garage, 32'x56' heated rec room w/ full kitchen, nice back yard w/ patio, solar system w/ 48 volt inverter, 400 amp batteries, 6k diesel gen set, large pasture, property backs up to woodland. This property is in excellent condition.