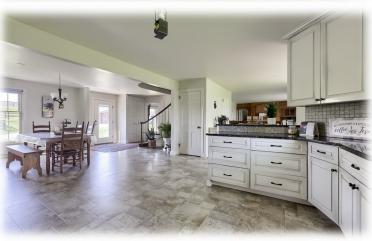

## 3.6 Acre Homestead

- Lancaster County, PA -

720 Stonecrest Drive New Holland, PA 17557

Auction: Tuesday, June 10, 2025 @ 6PM

3.6 acre Homestead w/ 4 bedroom brick house & 2 car garage, finished basement, 32'x56' bank barn (4 horse stalls), 15'x24' garage, 32'x56' heated rec room w/ full kitchen, nice back yard w/ patio, solar system w/ 48 volt inverter, 400 amp batteries, 6k diesel gen set, large pasture, property backs up to woodland. This property is in excellent condition.