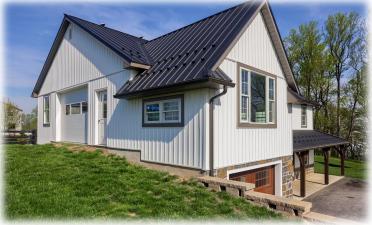

## 3.6 Acre Homestead

- Lancaster County, PA -

720 Stonecrest Drive New Holland, PA 17557

Auction: Tuesday, June 10, 2025 @ 6PM

3.6 acre Homestead w/ 4 bedroom brick house & 2 car garage, finished basement, 32'x56' bank barn (4 horse stalls), 15'x24' garage, 32'x56' heated rec room w/ full kitchen, nice back yard w/ patio, solar system w/ 48 volt inverter, 400 amp batteries, 6k diesel gen set, large pasture, property backs up to woodland. This property is in excellent condition.