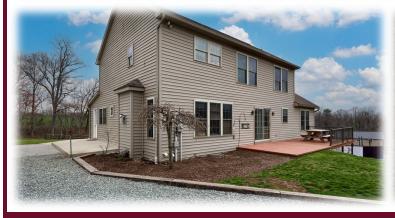

## 3.6 Acre Homestead

- Lancaster County, PA -

214 Brick Mill Rd. Christiana, PA 17509

Auction: Tuesday, June 3, 2025 @ 6PM

3.6 acre Homestead w/4 bedroom house, propane appliances, 1st floor bedroom, gas fireplace, radiant floor heat, 10'x30' patio/deck, 40'x50' barn (30'x40' heated shop, 3 horse stalls, full 2nd floor w/ insulated wood working shop or use as a rec room), solar system, 12'x50' barn (3 horse stalls, feed room, insulated animal pen) 12'x32' shed (2 large dog kennels, storage area), 1000 gal. propane tank, approx. 1.5 acres pasture. The property is partially wooded w/ small stream and located in a quiet neighborhood.