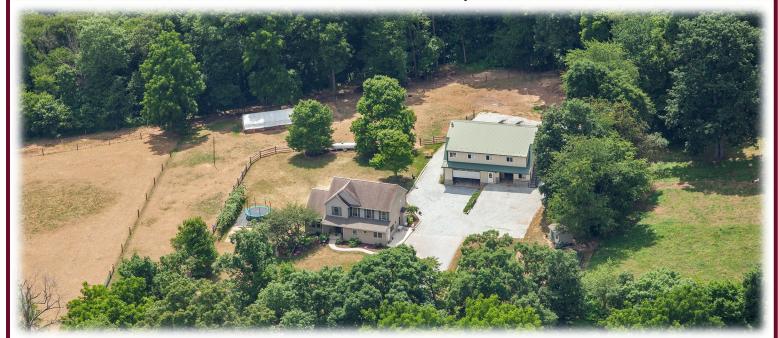

## 3.6 Acre Homestead

- Lancaster County, PA -

214 Brick Mill Rd. Christiana, PA 17509

Auction: Tuesday, June 3, 2025 @ 6PM

3.6 acre Homestead w/4 bedroom house, propane appliances, 1st floor bedroom, gas fireplace, radiant floor heat, 10'x30' patio/deck, 40'x50' barn (30'x40' heated shop, 3 horse stalls, full 2nd floor w/ insulated wood working shop or use as a rec room), solar system, 12'x50' barn (3 horse stalls, feed room, insulated animal pen) 12'x32' shed (2 large dog kennels, storage area), 1000 gal. propane tank, approx. 1.5 acres pasture. The property is partially wooded w/ small stream and located in a quiet neighborhood.