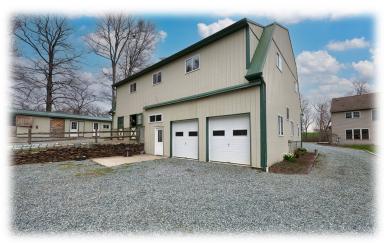

## 3.6 Acre Homestead

- Lancaster County, PA -

214 Brick Mill Rd. Christiana, PA 17509

Auction: Tuesday, June 3, 2025 @ 6PM

3.6 acre Homestead w/4 bedroom house, propane appliances, 1st floor bedroom, gas fireplace, radiant floor heat, 10'x30' patio/deck, 40'x50' barn (30'x40' heated shop, 3 horse stalls, full 2nd floor w/ insulated wood working shop or use as a rec room), solar system, 12'x50' barn (3 horse stalls, feed room, insulated animal pen) 12'x32' shed (2 large dog kennels, storage area), 1000 gal. propane tank, approx. 1.5 acres pasture. The property is partially wooded w/ small stream and located in a quiet neighborhood.