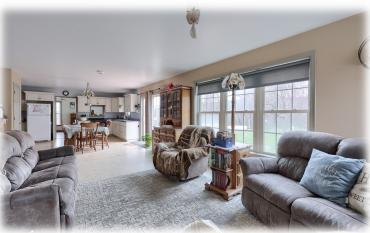

## 3.6 Acre Homestead

- Lancaster County, PA -

214 Brick Mill Rd. Christiana, PA 17509

Auction: Tuesday, June 3, 2025 @ 6PM

3.6 acre Homestead w/4 bedroom house, propane appliances, 1st floor bedroom, gas fireplace, radiant floor heat, 10'x30' patio/deck, 40'x50' barn (30'x40' heated shop, 3 horse stalls, full 2nd floor w/ insulated wood working shop or use as a rec room), solar system, 12'x50' barn (3 horse stalls, feed room, insulated animal pen) 12'x32' shed (2 large dog kennels, storage area), 1000 gal. propane tank, approx. 1.5 acres pasture. The property is partially wooded w/ small stream and located in a quiet neighborhood.