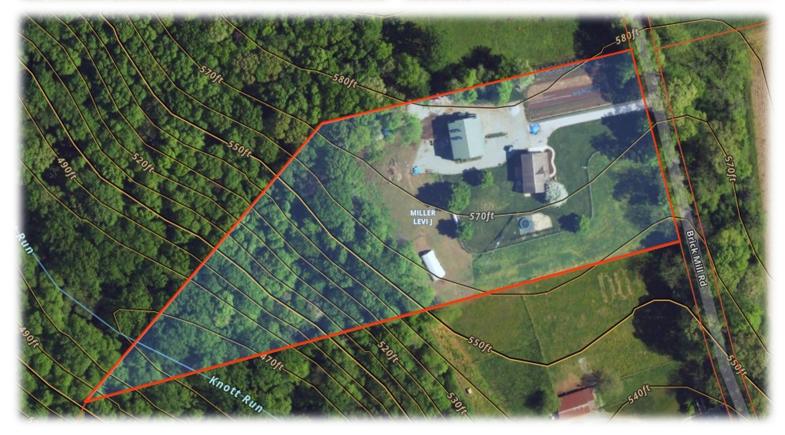

## 3.6 Acre Homestead

- Lancaster County, PA -

214 Brick Mill Rd. Christiana, PA 17509

Auction: Tuesday, June 3, 2025 @ 6PM

3.6 acre Homestead w/4 bedroom house, propane appliances, 1st floor bedroom, gas fireplace, radiant floor heat, 10'x30' patio/deck, 40'x50' barn (30'x40' heated shop, 3 horse stalls, full 2nd floor w/ insulated wood working shop or use as a rec room), solar system, 12'x50' barn (3 horse stalls, feed room, insulated animal pen) 12'x32' shed (2 large dog kennels, storage area), 1000 gal. propane tank, approx. 1.5 acres pasture. The property is partially wooded w/ small stream and located in a quiet neighborhood.