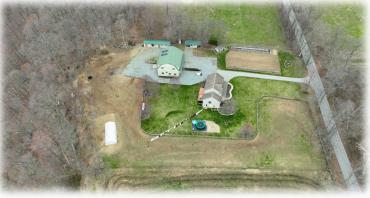

## 3.6 Acre Homestead

- Lancaster County, PA -

214 Brick Mill Rd. Christiana, PA 17509

Auction: Tuesday, June 3, 2025 @ 6PM

3.6 acre Homestead w/4 bedroom house, propane appliances, 1st floor bedroom, gas fireplace, radiant floor heat, 10'x30' patio/deck, 40'x50' barn (30'x40' heated shop, 3 horse stalls, full 2nd floor w/ insulated wood working shop or use as a rec room), solar system, 12'x50' barn (3 horse stalls, feed room, insulated animal pen) 12'x32' shed (2 large dog kennels, storage area), 1000 gal. propane tank, approx. 1.5 acres pasture. The property is partially wooded w/ small stream and located in a quiet neighborhood.