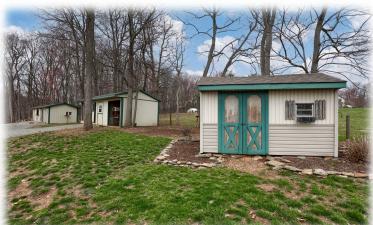

## 3.6 Acre Homestead

- Lancaster County, PA -

214 Brick Mill Rd. Christiana, PA 17509

Auction: Tuesday, June 3, 2025 @ 6PM

3.6 acre Homestead w/4 bedroom house, propane appliances, 1st floor bedroom, gas fireplace, radiant floor heat, 10'x30' patio/deck, 40'x50' barn (30'x40' heated shop, 3 horse stalls, full 2nd floor w/ insulated wood working shop or use as a rec room), solar system, 12'x50' barn (3 horse stalls, feed room, insulated animal pen) 12'x32' shed (2 large dog kennels, storage area), 1000 gal. propane tank, approx. 1.5 acres pasture. The property is partially wooded w/ small stream and located in a quiet neighborhood.