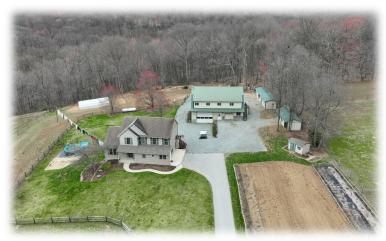

## 3.6 Acre Homestead

- Lancaster County, PA -

214 Brick Mill Rd. Christiana, PA 17509

Auction: Tuesday, June 3, 2025 @ 6PM

3.6 acre Homestead w/4 bedroom house, propane appliances, 1st floor bedroom, gas fireplace, radiant floor heat, 10'x30' patio/deck, 40'x50' barn (30'x40' heated shop, 3 horse stalls, full 2nd floor w/ insulated wood working shop or use as a rec room), solar system, 12'x50' barn (3 horse stalls, feed room, insulated animal pen) 12'x32' shed (2 large dog kennels, storage area), 1000 gal. propane tank, approx. 1.5 acres pasture. The property is partially wooded w/ small stream and located in a quiet neighborhood.